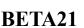

ग्राफ में एक परीक्षा में 7 छात्रों के इतिहास और भूगोल के अंकों का अनुपात दर्शाया गया है।

The graph shows the ratio of marks of History to Geography of 7 students in an examination.

1. निम्न में से किन छात्रों को भूगोल की अपेक्षा इतिहास में कम अंक मिले ?

Which of the following students got less marks in History than in Geography?

- (A) 1, 2, 3, 6
- (B) 4, 5, 7
- (C) 1, 3, 5, 6
- (D) 1, 4, 5, 7

2. भूगोल में छात्र 3 से 4 के मध्य अंक की प्रतिशत बढ़त है —

Percentage increase of marks in Geography from student 3 to 4 is –

- (A) 20
- (B) आँकड़े अपर्याप्त/Insufficient data
- (C) 15
- (D) 90

3. इतिहास/भूगोल के अधिकतम अनुपात और न्यूनतम अनुपात का अंतर है

The difference of the maximum ratio and minimum ratio of History/Geography is

- (A) 0.50
- (B) 1.20
- (C) 0.45
- (D) 0.90
- 4. छात्र 4 को भूगोल में 60 अंक मिले। उसके इतिहास में अंक हैं

Student 4 got 60 marks in Geography. His marks in History are –

- (A) 68
- (B) इनमें से कोई नहीं / None of these
- (C) 48
- (D) 75
- 5. कितने छात्रों ने भूगोल की अपेक्षा इतिहास में ज्यादा अंक अर्जित किए ?

How many students got more marks in History than in Geography?

- (A)
- (B) 5
- (C) 2
- (D) 4

निर्देश (6-10) : ग्राफ का अध्ययन कर निम्नलिखित प्रश्नों के उत्तर देवें :

**Directions (6-10)**: Study the graph and answer the following questions: