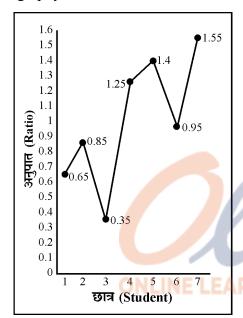

6. पहले चार वर्षों के उत्पादन की तुलना में अन्तिम चार वर्षों में कच्चे ऊन का उत्पादन \_\_\_\_\_% बढ़ गया।

During the last four years the production of raw wool increased by \_\_\_\_\_\_ % on the production of the first four years.

- (A) 22.2 (C) 26.8
- (B) 25.0

(C

(D) 19.8

| 7.  | आठ वर्षों के दौरान औसत उत्पादन था                                      | निर्देश (11-15) : दी गई तालिका के आधार पर                                                                                   |  |  |  |  |  |  |  |
|-----|------------------------------------------------------------------------|-----------------------------------------------------------------------------------------------------------------------------|--|--|--|--|--|--|--|
|     | The average production during the eight                                | निम्नलिखित प्रश्नों के उत्तर दीजिए :                                                                                        |  |  |  |  |  |  |  |
|     | years was .                                                            | <b>Directions (11-15):</b> Read the following table                                                                         |  |  |  |  |  |  |  |
|     | <u></u>                                                                | and answer the questions given below it.                                                                                    |  |  |  |  |  |  |  |
|     | (A) 62.5 MT                                                            | पाँच सेल्समैन द्वारा अर्जित वार्षिक कमीशन                                                                                   |  |  |  |  |  |  |  |
|     | (B) 52.8 MT                                                            | Yearly Commission Earned by Five Salesmen                                                                                   |  |  |  |  |  |  |  |
|     | (C) 67.2 MT                                                            | Satesinen<br>वर्ष 2015 2016 2017 2018 2019 2020                                                                             |  |  |  |  |  |  |  |
|     | (D) 50.0 MT                                                            | (Year)                                                                                                                      |  |  |  |  |  |  |  |
|     |                                                                        | सेल्समैन                                                                                                                    |  |  |  |  |  |  |  |
|     |                                                                        | (Salesman)                                                                                                                  |  |  |  |  |  |  |  |
| 8.  | उत्पादन में पिछले वर्ष की तुलना में अधिकतम                             | A 27,350 28,500 25,200 29,800 24,600 27,000                                                                                 |  |  |  |  |  |  |  |
|     | प्रतिशत घटत किस वर्ष रही ?                                             | B 26,850 27,900 27,400 28,000 28,500 29,000<br>C 26,200 27,800 28,200 29,100 29,400 30,000                                  |  |  |  |  |  |  |  |
|     | The maximum percentage decrease of                                     | <b>D</b> 27,850 30,040 29,800 30,060 29,800 32,000                                                                          |  |  |  |  |  |  |  |
|     | production over the previous year was in                               | E 28,640 29,000 28,750 30,000 29,750 29,700 योग (Total) 1,36,890 1,43,240 1,39,350 1,46,960 1,42,050 1,47,700               |  |  |  |  |  |  |  |
|     | the year:                                                              |                                                                                                                             |  |  |  |  |  |  |  |
|     | (A) 2017-18 (B) 2014-15                                                | 11. वर्ष 2018 में B का कमीशन पाँचों सेल्समैनों के                                                                           |  |  |  |  |  |  |  |
|     | (C) 2018-19 (D) 2013-14                                                | उसी वर्ष के कुल कमीशन का लगभग कितना<br>प्रतिशत था ?                                                                         |  |  |  |  |  |  |  |
|     |                                                                        | In the year 2018 the commission of B                                                                                        |  |  |  |  |  |  |  |
|     | , ,                                                                    | was approximately what percent of the                                                                                       |  |  |  |  |  |  |  |
| 9.  | 2014-15 में कच्चे ऊ <mark>न का उत्पा</mark> दन 2019-20 <mark>के</mark> | total commission earned by all salesmen                                                                                     |  |  |  |  |  |  |  |
|     | उत्पादन का <u>0</u> था । NE LEARNIN                                    | in that year? (A) 98                                                                                                        |  |  |  |  |  |  |  |
|     | The production of raw wool in 2014-15                                  | (B) इनमें से कोई नहीं/None of these                                                                                         |  |  |  |  |  |  |  |
|     | was of the production in                                               | (C) 19.05                                                                                                                   |  |  |  |  |  |  |  |
|     | 2019-20.                                                               | (D) 80                                                                                                                      |  |  |  |  |  |  |  |
|     | 2                                                                      | <b>12.</b> किस सेल्समैन का 2018 में कमीशन, 2015 की                                                                          |  |  |  |  |  |  |  |
|     | (A) $\frac{2}{3}$ (B) $\frac{3}{4}$                                    | तुलना में उच्चतम वृद्धि दर्शाता है ?                                                                                        |  |  |  |  |  |  |  |
|     | 1 1                                                                    | Which salesman's commission in 2018 show                                                                                    |  |  |  |  |  |  |  |
|     | (C) $\frac{1}{3}$ (D) $\frac{1}{2}$                                    | the highest increase over that in 2015?  (A) B (B) C                                                                        |  |  |  |  |  |  |  |
|     | 3 2                                                                    | $ \begin{array}{cccc} (A) & B & (B) & C \\ (C) & A & (D) & D \end{array} $                                                  |  |  |  |  |  |  |  |
|     |                                                                        | 13. निम्न में से किस वर्ष में किसी भी सेल्समैन द्वारा अर्जित                                                                |  |  |  |  |  |  |  |
| 10. | कच्चे ऊन के उत्पादन में उच्चतम वृद्धि का वर्ष था :                     | उच्चतम और न्यूनतम कमीशन का अंतर अधिकतम है ?                                                                                 |  |  |  |  |  |  |  |
|     | The maximum rise in the production of                                  | In which of the following year was the difference between the highest and lowest commission earned by any salesman maximum? |  |  |  |  |  |  |  |
|     | raw wool was in the year:                                              |                                                                                                                             |  |  |  |  |  |  |  |
|     | (A) 2020-21 (B) 2019-20                                                |                                                                                                                             |  |  |  |  |  |  |  |
|     | (C) 2017-18 (D) 2016-17                                                | (A) 2018 (B) 2020 (C) 2017 (D) 2010                                                                                         |  |  |  |  |  |  |  |